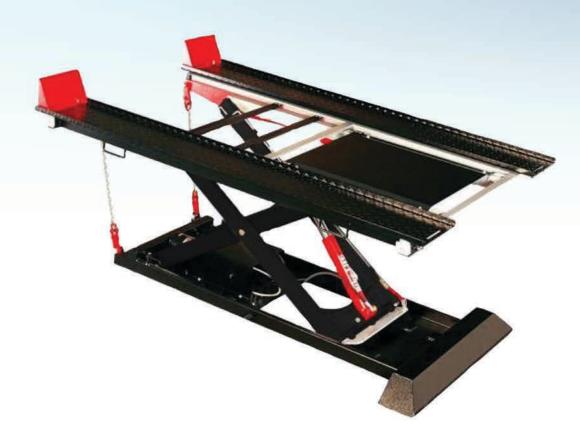

## FROG 500 QUADRICYCLE LIFT

## STANDARD EQUIPMENT

Frog 500 Lifting Platform Two Plates (Ability to be lifted and folded) Front Raised Up To 155cm Rear Raised Up To 90cm Easy Access to Lower Section of Vehicles The Frog 500 Lifting Platform is designed specifically for Quads, Small Cars, Sidecars, Snowmobiles and Small Tractors. It includes an electro-hydraulic pump which powers the scissor technology on the Frog 500.