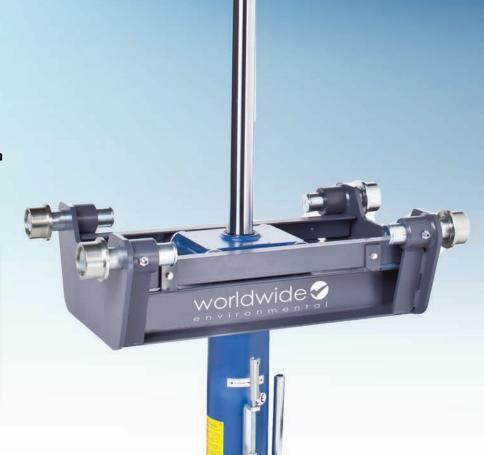

## STANDARD EQUIPMENT

Hydraulic Pit Jack w/Manual Operation 2 Phase Manual Hydraulic System for **Quick Lift and Load Lifting** Hard Chrome Coated and Polished Rod Adjustable Chassis up to 1,010 mm **Ergonomic Design allow for easy operation** Load Capacity: 6.5 to 20 Tn.