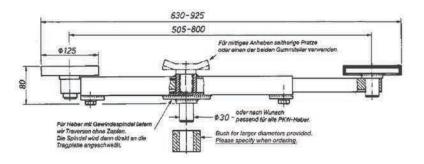

## STANDARD EQUIPMENT

Hydraulic Pit Jack w/Manual Operation 2 Phase Manual Hydraulic System for **Quick Lift and Load Lifting** Hard Chrome Coated and Polished Rod Adjustable Chassis up to 1,010 mm **Ergonomic Design allow for easy operation** Load Capacity: 6.5 to 20 Tn.

| Model     | Load Capacity | Stroke |
|-----------|---------------|--------|
| HK 6/600  | 6.5 Tn        | 600 mm |
| HK 10/600 | 11 Tn         | 600 mm |
| HK 14/600 | 14.5 Tn       | 600 mm |
| HK 6/800  | 6.5 Tn        | 800 mm |
| HK 10/800 | 11 Tn         | 800 mm |
| HK 14/800 | 14.5 Tn       | 800 mm |
|           |               |        |