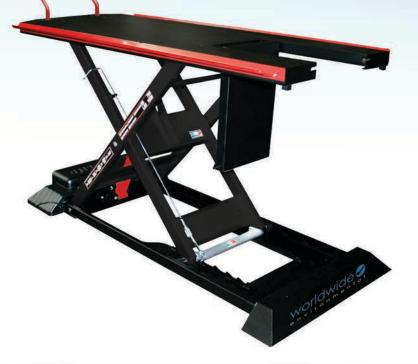

## RACING 350 MOTORCYCLE LIFT

## STANDARD EQUIPMENT

Racing 350 Lifting Platform w/ Remote Controlled Electric Pump Load Capacity: 350 kg Working Area: 200 x 60 cm Maximum Lifting Height: 100 cm Number of Mechanical Locking Points: 6 Scissor Technology Safety Bar The Racing 350 Motorcycle Lifting Platform includes a remotely controlled, electric-hydraulic pump which lifts the platform fast and quietly to the maximum working height.

The entire hydraulic system is protected and integrated, designed specifically for racing motorcycles and mopeds. The solid structure allows lifting weights up to 350 kg to a height of 100 cm.

The large ramp and small distance from the floor facilitate easy pushing of motorcycles, with a double punch guide cylinder system to ensure extreme stability.