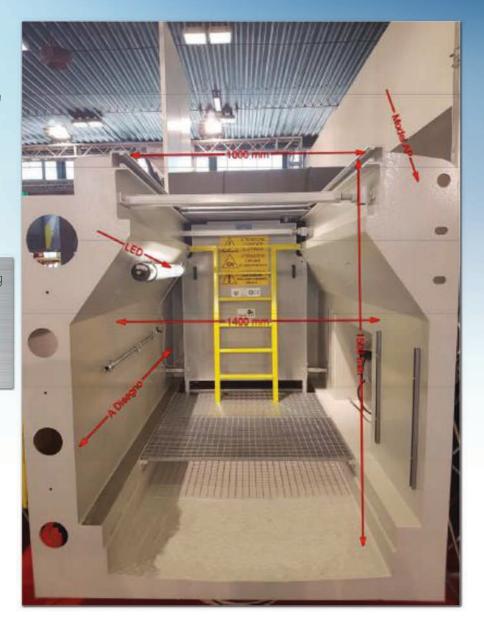

## STANDARD EQUIPMENT

Standard Floor-Prepared for Gas Installation Integrated Electrical Installation Integrated Pointing ATEX Work Lights 220/380V ATEX Electrical Frame 1,500mm Niche for Fixing Reels Standard Main Staircase 1/2" Compressed Air Outlets

The Pre-Fabricated Inspection Pit has a self-supporting steel structure and can support undercarriage testing of vehicles with an axle load of up to 30Tn.

Length: 30 Metres Width: 900mm

**CORPORATE HEADQUARTERS** 